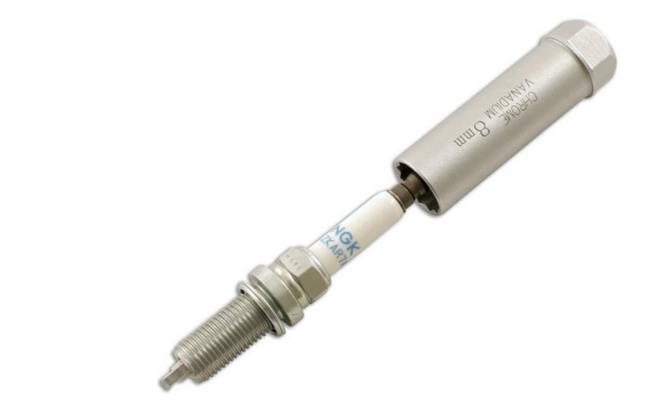

## Spark Plug Socket 3/8"D 14mm

This especially designed, thin walled spark plug socket with a spring clip to hold the plug

### **Additional Information**

- Especially designed, thin walled spark plug socket with a spring clip to hold the plug.
- Thin walled.
- Used on most Citroën vehicles plus other manufacturer's fitted with Bosch spark plugs such as BMW E90335I N54 engine 2006 | BMW Mini | Mercedes-Benz M156 engine | Peugeot 207 and 307 | Renault 1.2 16v.

LASER Kamasa Gunson Connect

- Made from Chrome Vanadium.
- 14mm Bi-Hex x 65mm 12pt 3/8"D.