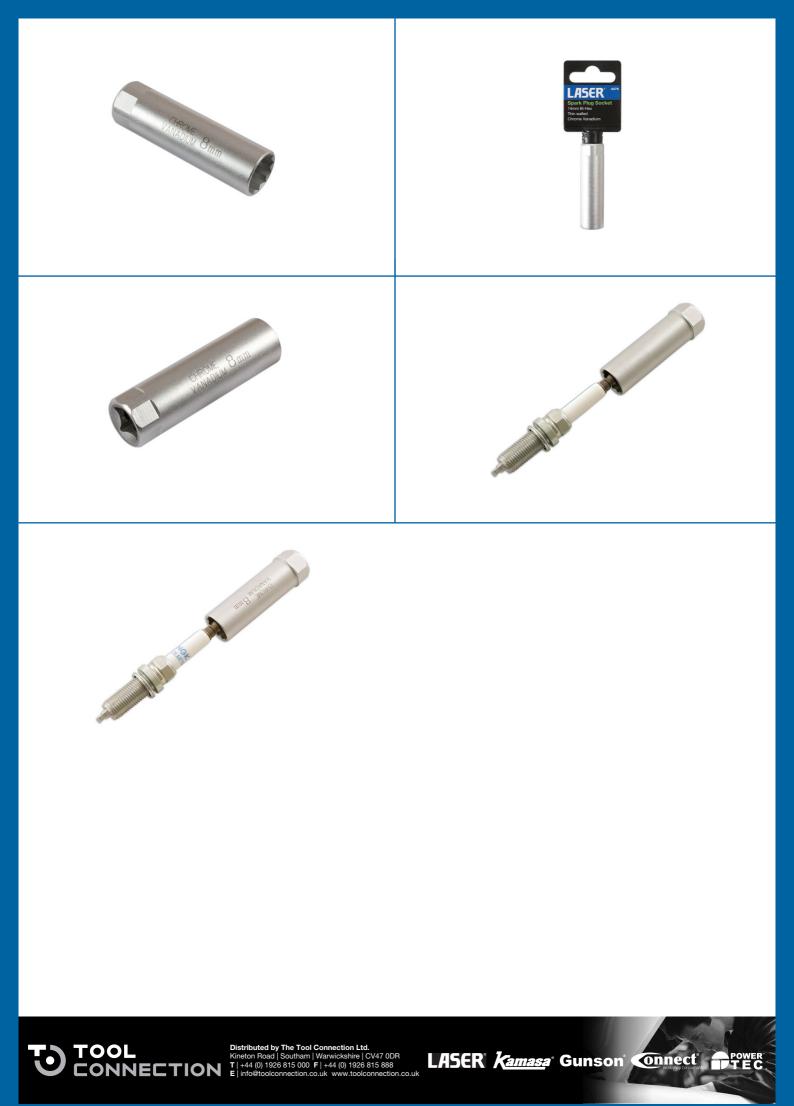

## Spark Plug Socket 3/8"D 14mm

This especially designed, thin walled spark plug socket with a spring clip to hold the plug

### **Additional Information**

- Especially designed, thin walled spark plug socket with a spring clip to hold the plug.
- Thin walled.
- Used on most Citroën vehicles plus other manufacturer's fitted with Bosch spark plugs such as BMW E90335I N54 engine 2006 | BMW Mini | Mercedes-Benz M156 engine | Peugeot 207 and 307 | Renault 1.2 16v.

LASER Kamasa Gunson Connect

- Made from Chrome Vanadium.
- 14mm Bi-Hex x 65mm 12pt 3/8"D.