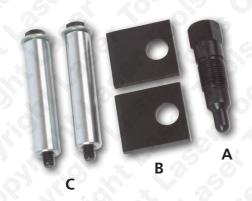

## Plan Layout

### Component

| Ref | Code | Oem Ref | Description                      |
|-----|------|---------|----------------------------------|
| A   | C043 | 3242    | TCrankshaft TDC Locking<br>Screw |
| В   | C044 | 3458    | Camshaft Alignment<br>Plates (2) |
| С   | C161 | 3369    | Support Guides 17mm x 2          |