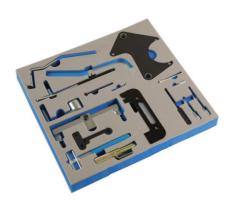

## **Engine Timing Tool Kit - Renault**

This kit was originally specified for engines designed before 2003, however some components are used on engines up to 2010. For full coverage of Renault engines we recommend you also purchase - Part No. 4865.

## **Additional Information**

- This comprehensive set of over twenty tools enables the correct engine timing to be made when replacing the timing belt.
- Suitable for use on most popular cars with either petrol or diesel engines including: Laguna 2.2D/TD, Safrane 2.2TD, Espace 2.2 TD, Trafic 2.5D, Master 2.5D/TD.

LASER Kamasa Gunson Connect

- Applications are supplied on CD.
- Full OEM cross reference and guidance notes on component usage are included.
- Metal case available Part No. 4553.