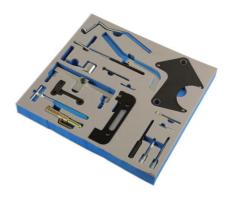

## **Engine Timing Tool Kit - Renault**

This kit was originally specified for engines designed before 2003, however some components are used on engines up to 2010. For full coverage of Renault engines we recommend you also purchase - Part No. 4865.

## **Additional Information**

- This comprehensive set of over twenty tools enables the correct engine timing to be made when replacing the timing belt.
- Suitable for use on most popular cars with either petrol or diesel engines including: Laguna 2.2D/TD, Safrane 2.2TD, Espace 2.2 TD, Trafic 2.5D, Master 2.5D/TD.

LASER Kamasa Gunson Connect

- Applications are supplied on CD.
- Full OEM cross reference and guidance notes on component usage are included.
- Metal case available Part No. 4553.