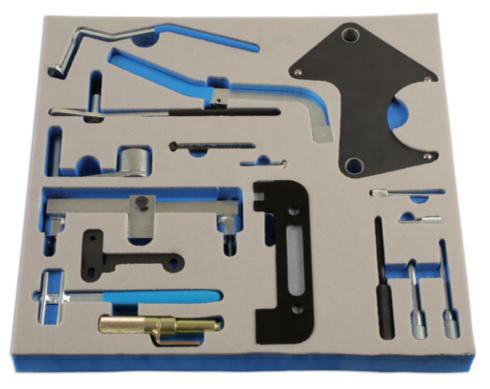

## **Engine Timing Tool Kit - Renault**

This kit was originally specified for engines designed before 2003, however some components are used on engines up to 2010. For full coverage of Renault engines we recommend you also purchase - Part No. 4865.

## **Additional Information**

- This comprehensive set of over twenty tools enables the correct engine timing to be made when replacing the timing belt.
- Suitable for use on most popular cars with either petrol or diesel engines including: Laguna 2.2D/TD, Safrane 2.2TD, Espace 2.2 TD, Trafic 2.5D, Master 2.5D/TD.

LASER Kamasa Gunson Connect

- Applications are supplied on CD.
- Full OEM cross reference and guidance notes on component usage are included.
- Metal case available Part No. 4553.