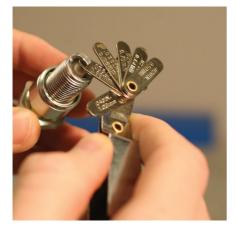

## Feeler Gauge Imperial/Metric - 4 In 1

A full assortment of feeler gauges ranging from 0.20 to 1.02 and complete with brush, file and electrode adjustment tool. In a neat fold away design.

## **Additional Information**

- A complete set of tools for cleaning, adjusting and checking the gaps on spark plugs, points and tappets etc.
- Metric sizes: .50 | .64 | .70 | .75 | .88 | 1.02mm
- Imperial sizes: 0.20 | .025 | .028 | .030 | .035 | .040"
- Cleaning brush, file and electrode tool
- Neat fold away configuration