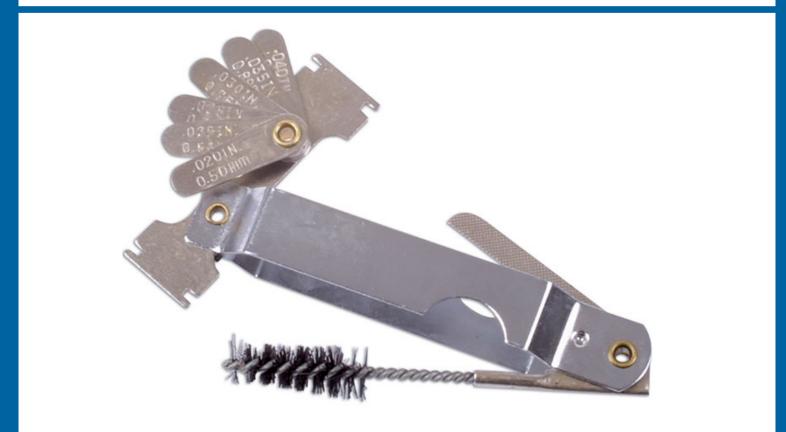

## Feeler Gauge Imperial/Metric - 4 In 1

A full assortment of feeler gauges ranging from 0.20 to 1.02 and complete with brush, file and electrode adjustment tool. In a neat fold away design.

## **Additional Information**

- A complete set of tools for cleaning, adjusting and checking the gaps on spark plugs, points and tappets etc.
- Metric sizes: .50 | .64 | .70 | .75 | .88 | 1.02mm
- Imperial sizes: 0.20 | .025 | .028 | .030 | .035 | .040"
- Cleaning brush, file and electrode tool
- Neat fold away configuration