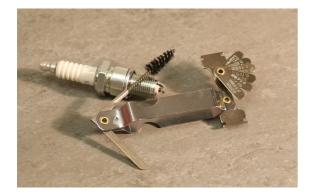

## **Additional Information**

- A complete set of tools for cleaning, adjusting and checking the gaps on spark plugs, points and tappets etc.
- Metric sizes: .50 | .64 | .70 | .75 | .88 | 1.02mm
- Imperial sizes: 0.20 | .025 | .028 | .030 | .035 | .040"
- Cleaning brush, file and electrode tool
- Neat fold away configuration