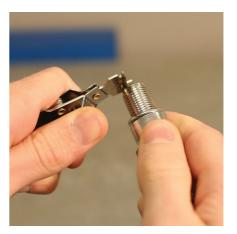

## **Additional Information**

- A complete set of tools for cleaning, adjusting and checking the gaps on spark plugs, points and tappets etc.
- Metric sizes: .50 | .64 | .70 | .75 | .88 | 1.02mm
- Imperial sizes: 0.20 | .025 | .028 | .030 | .035 | .040"
- Cleaning brush, file and electrode tool
- Neat fold away configuration