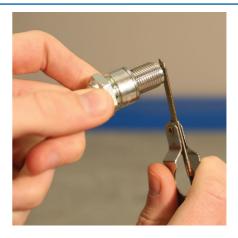

## **Additional Information**

- A complete set of tools for cleaning, adjusting and checking the gaps on spark plugs, points and tappets etc.
- Metric sizes: .50 | .64 | .70 | .75 | .88 | 1.02mm
- Imperial sizes: 0.20 | .025 | .028 | .030 | .035 | .040"
- Cleaning brush, file and electrode tool
- Neat fold away configuration