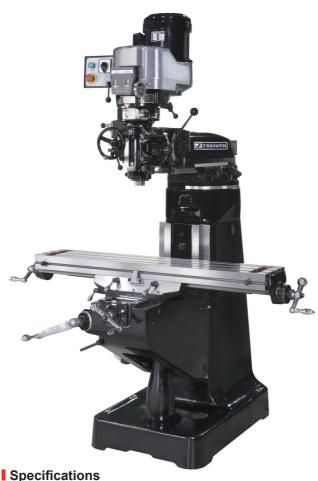

## **VERTICAL TURRET MILLING MACHINE**

## Feature

- 3HP VARIABLE-DRIVE HEAD
- DOUBLE SADDLE LOCKS THAT PROVIDED RIGIDLTY.
- CHROMED QUILL-HONED HEAD.
- ADJUSTABLE GIBS
- THE PRECISION GROUND, HEADY DUTY TABLE WITH RIBS AND T-SLOT.
- CHROMED VARIABLE DISCS.
- DIAL INDICATOR.
- ONE PIECE COLUMN AND BASE WITH EXTRA RIBS AND WEBS.
- ONE SHOT LUBRICATION SYSTEM.
- RAM AND TURRET GROUND DOVETAIL WAYS ARE FITTED PERFECTLY FOR LESS VIBRATION, ALONG WITH RAM LOCKS DESIGNED FOR HEAVY CUTTING.
- HAND SCRAPED TAPER AND HAND-FITTED GIBS TO ENSURE EXTREME LONG LIFE & ACCURACY
- C70 HARDENED CHROME PLATED SADDLE WAYS AND GIBS FOR LONG LIFE & ACCURACY

| TABLE SIZE                      | 9"x48" (229x1219mm)           |
|---------------------------------|-------------------------------|
| T-SLOTS                         | 5/8"x3x2-1/2"                 |
| TABLE TRAVEL X-AXIS             | 31" (787.4mm)                 |
| SADDLE TRAVEL Y-AXIS            | 10.4" (265mm)                 |
| KNEE TRAVEL Z-AXIS              | 14-1/4" (361.95mm)            |
| RAM TRAVEL                      | 11.9" (302mm)                 |
| QUILL TRAVEL                    | 5" (127mm)                    |
| SPINDLE TAPER                   | R8 or NT30                    |
| SPINDLE DIAMETER                | 1-7/8" (48mm)                 |
| VARIABLE SPEED RANGE            | 60~4200RPM                    |
| SPINDLE MOTOR                   | 3HP                           |
| QUILL DIAMETER                  | 3-3/8" (85mm)                 |
| TABLE TO SPINDLE NOSE GAGE LINE | 4"~18-1/4" (101.6MM~463.5mm)  |
| CONTROLLED DOWNFEED RANGE       | 0.0015" (0.038mm)             |
| MANUAL ADJUSTMENT               | 0.003"~0.006" (0.076~0.152mm) |
| MACHINE HEIGHT                  | 83" (2100mm)                  |
| FLOOR AREA                      | 98.5"x63" (2500x1600mm)       |
| NET WEIGHT                      | 1000KGS                       |