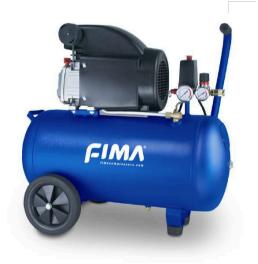

## **Direct drive lubricated**

FIMA direct drive lubricated air compressors are used both for DIY tasks and for professional applications. The Piper range, considering its robustness, due to the cast iron cylinder, the sophisticated lubrication of the parts, the efficient cooling system avoids overheating, is recommended both for the dedicated hobbyist and for the professional user. Thanks to its easy handling, this range is the perfect mate for several works. The Piper V30N line, considering its high performance, it is the top choice that this range offers.

PIPER L20-50

## PIPER L20 2 Hp 8 Bar

| Model  | Pump Head | ∏<br>Tank | Air displacement |     | Power supply | Nominal Power |     | C<br>Revolutions | Max Pressure |     | □))<br>Noise Level   | √ <del></del> }<br>Dimensions | <b>∠</b> O <sub>1</sub><br>Weight |  |
|--------|-----------|-----------|------------------|-----|--------------|---------------|-----|------------------|--------------|-----|----------------------|-------------------------------|-----------------------------------|--|
| PIPER  | type      | Lt.       | L/min            | CFM | V/Hz         | HP            | kW  | Rpm              | Bar          | Psi | L <sub>an</sub> (dB) | mm                            | Kg                                |  |
| L20-24 | L20       | 24        | 170              | 6   | 230/50       | 2             | 1,5 | 2850             | 8            | 116 | 93                   | 570 x 250 x 560               | 24                                |  |
| L20-50 | L20       | 50        | 170              | 6   | 230/50       | 2             | 1,5 | 2850             | 8            | 116 | 93                   | 760 x 320 x 630               | 33                                |  |

Dimensions : Lenght x Depth x Height

Direct drive lubricated