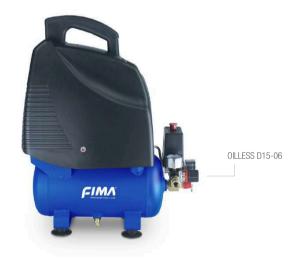

## Direct drive oil free

FIMA direct drive oil free air compressors are mainly used in DIY circumstances. The highly technical construction, the reliability, the contained size, the easiness in movement and the reduced maintenance (considering the absence of oil), make these compressors a "MUST" for the most precise enthusiast.

## OILLESS D15 1,5 Hp 8 Bar

Dimensions : Lenght x Depth x Height

Direct drive oil free