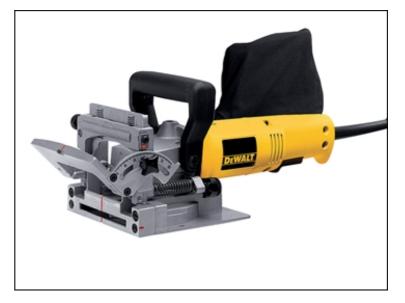

## DEWALT (DEW682K) DW682K Biscuit Jointer 600 Watt 240 Volt

The DEWALT DW682K Biscuit Jointer uses a rack and pinion control, that provides precise vertical adjustment and fence alignment. With pre-set cutting depths for 0, 10 and 20 biscuit sizes and additional fine adjustment for ultimate accuracy. The mitre fence remains attached in all applications for simple use and the spindle lock mechanism provides quick and easy blade changes with a single spanner. There is also anti slide grippers, eight guiding notches and a fence window to increase cutting accuracy. Supplied with: 1 x Tungsten Carbide Tipped Grooving Cutter, 1 x Shavings Bag, 1 x Spanner, 1 x 35mm Dust Extraction Spout and 1 x Heavy-Duty Carrying Case. Specification Input Power: 600 Watt. No Load Speed: 10,000/min. Cutter Diameter: 100mm. Max Cutting Depth: 20mm. Joint Grover Setting: 4mm. Fence Adjustment: 0-90. Weight: 3.0kg. The DEWALT DW682K Biscuit Jointer 240 Volt Version.